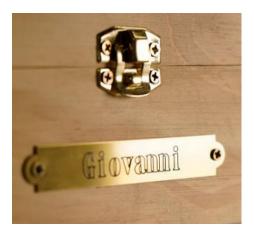

Surprise and amaze your customer by manually engraving their gift, plate, or flat jewel: it is your know-how and expertise that will make their objects unique.

Why not even invite them to select their characters and put them on the character runner themselves?

# **APPLICATIONS**

Electricity labels & strips

Funeral plaques and headstones engraving

Gift engraving

Badges & tokens

Jewelry

Identification plates