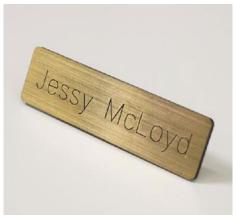

Surprise and amaze your customer by manually engraving their gift, plate, or flat jewel: it is your know-how and expertise that will make their objects unique.

Why not even invite them to select their characters and put them on the character runner themselves?

# **APPLICATIONS**

Electricity labels & strips

Funeral plaques and headstones engraving

Gift engraving

Badges & tokens

Jewelry

Identification plates