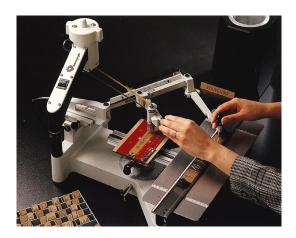

In 1938, we revolutionised the world of engraving with a new definition of pantographs, simpler, more reliable and user friendly. The IM3 manual engraving machine is one of our best-sellers to engrave flat items for signage and personalization.

#### MANUAL ENGRAVING MACHINE

The IM3 pantograph works on its own, without a computer, electronic device, or software. Select your characters among a full set and start manually engraving. The arm is fitted with a stylus and moves in the groove of the model, while the other arm fitted with a pin reproduces the composition. With our timeless Pantograph, you can produce superior engravings without screens.

#### SIMPLE ENGRAVER WITH A VINTAGE MECHANIC

No fancy design or decorated structure, the IM3 is a vintage engraving machine that claims its belonging to the old industrial times. The mechanical structure is easy to access when needed as it is entirely bare. Watch your engraving being done while making it, and instantly see the result of your work!

#### **CONSTANT ENGRAVING LINE**

Thanks to the ingenious vibration-resistant depth adjustment nose, the engraving remains constant regardless of the material. Engrave brass, copper, steel, plastic, wood, and much more. Several styluses are available for different results.