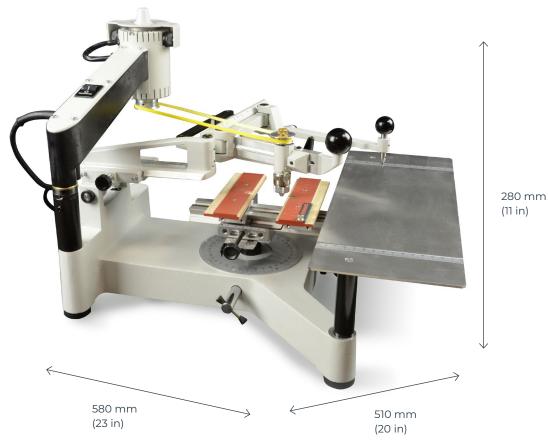

#### IM3

| Technology                     | Pantograph                                    |
|--------------------------------|-----------------------------------------------|
| Max objects size (L x W)       | unlimited x 250 mm (9,5 in)                   |
| Max objects weight             | 10 kg (22,04 lbs)                             |
| Machine dimensions (L x W x H) | 580 x 510 x 280 mm (23 x 20 x 11 in)          |
| Machine weight                 | 11kg (24 lbs)                                 |
| Connection to computer         | Manual machine<br>Not connected to a computer |
| Type of spindle                | Top load spindle<br>Deported motor            |
| Tool diameter                  | 3,17 mm (0,12 in)                             |
| Rotation speed                 | 18 000 rpm                                    |
| Noise                          | <80 dB                                        |
| Operating temperature          | min. +5°C (+ 41°F) - max. +40°C (+104 °F)     |