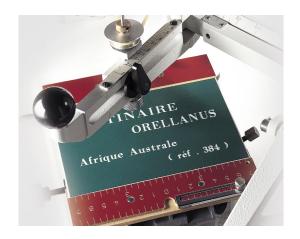

Surprise and amaze your customer by manually engraving their gift, plate, or flat jewel: it is your know-how and expertise that will make their objects unique.

Why not even invite them to select their characters and put them on the character runner themselves?

## Engraving clamps and accessories

Having a manual pantograph does not mean that you are limited in your engravings.

We provide a full range of clamps and tools to suit all of your applications: jaw covers for plate engraving, jewellery, watches, badges, pens, and depth adjustment noses.