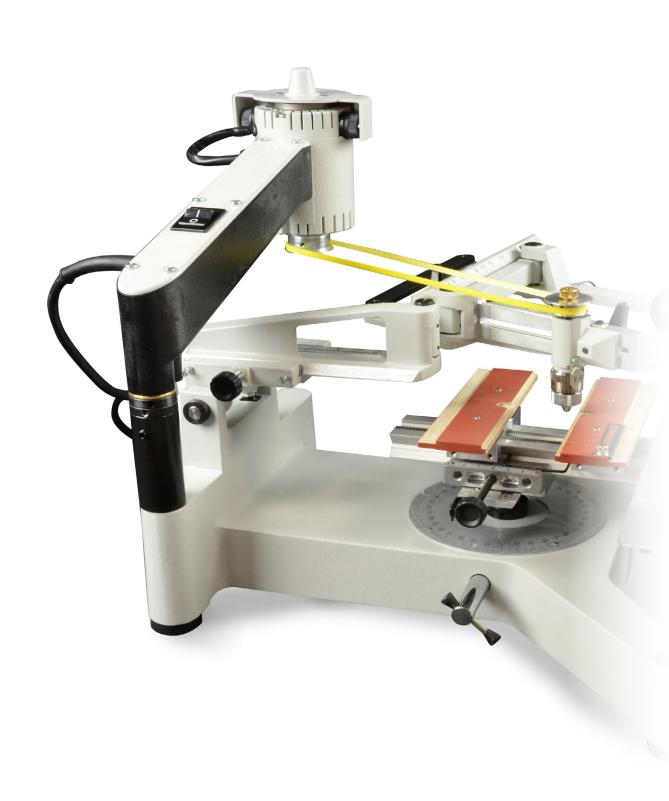

#### MANUAL ENGRAVING MACHINE

The IM3 pantograph works on its own, without a computer, electronic device, or software. Select your characters among a full set and start manually engraving. The arm is fitted with a stylus and moves in the groove of the model, while the other arm fitted with a pin reproduces the composition. With our timeless Pantograph, you can produce superior engravings without screens.

### SIMPLE ENGRAVER WITH A VINTAGE MECHANIC

No fancy design or decorated structure, the IM3 is a vintage engraving machine that claims its belonging to the old industrial times. The mechanical structure is easy to access when needed as it is entirely bare. Watch your engraving being done while making it, and instantly see the result of your work!

#### **CONSTANT ENGRAVING LINE**

Thanks to the ingenious vibration-resistant depth adjustment nose, the engraving remains constant regardless of the material. Engrave brass, copper, steel, plastic, wood, and much more. Several styluses are available for different results.