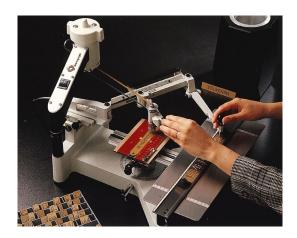

#### MANUAL ENGRAVING MACHINE

The IM3 pantograph works on its own, without a computer, electronic device, or software. Select your characters among a full set and start manually engraving. The arm is fitted with a stylus and moves in the groove of the model, while the other arm fitted with a pin reproduces the composition. With our timeless Pantograph, you can produce superior engravings without screens.

### SIMPLE ENGRAVER WITH A VINTAGE MECHANIC

No fancy design or decorated structure, the IM3 is a vintage engraving machine that claims its belonging to the old industrial times. The mechanical structure is easy to access when needed as it is entirely bare. Watch your engraving being done while making it, and instantly see the result of your work!

#### **CONSTANT ENGRAVING LINE**

Thanks to the ingenious vibration-resistant depth adjustment nose, the engraving remains constant regardless of the material. Engrave brass, copper, steel, plastic, wood, and much more. Several styluses are available for different results.