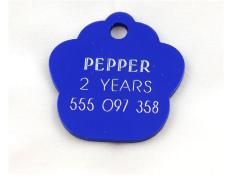

# **APPLICATIONS**

Electricity labels & strips

Funeral plaques and headstones engraving

Gift Engraving

Badges & tokens

Jewelry

Identification plates

Surprise and amaze your customer by manually engraving their gift, plate, or flat jewel: it is your know-how and expertise that will make their objects unique.

Why not even invite them to select their characters and put them on the character runner themselves?