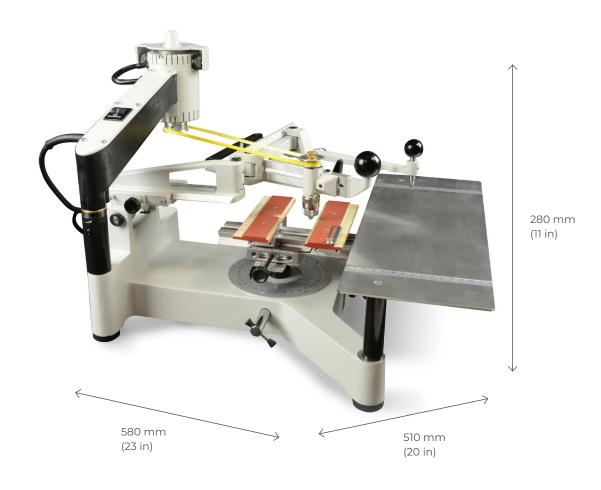

#### IM3

| Technology                     | Pantograph                                    |
|--------------------------------|-----------------------------------------------|
| Max objects size (L x W)       | unlimited x 250 mm (9,5 in)                   |
| Max objects weight             | 10 kg (22,04 lbs)                             |
| Machine dimensions (L x W x H) | 580 x 510 x 280 mm (23 x 20 x 11 in)          |
| Machine weight                 | 11kg (24 lbs)                                 |
| Connection to computer         | Manual machine<br>Not connected to a computer |
| Type of spindle                | Top load spindle<br>Deported motor            |
| Tool diameter                  | 3,17 mm (0,12 in)                             |
| Rotation speed                 | 18 000 rpm                                    |
| Noise                          | <80 dB                                        |
| Operating temperature          | min. +5°C (+ 41°F) - max. +40°C (+104 °F)     |