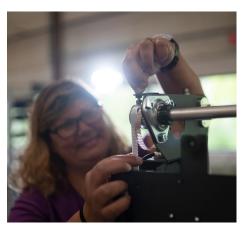

#### MANUAL ENGRAVING MACHINE

The IM3 pantograph works on its own, without a computer, electronic device, or software. Select your characters among a full set and start manually engraving. The arm is fitted with a stylus and moves in the groove of the model, while the other arm fitted with a pin reproduces the composition. With our timeless Pantograph, you can produce superior engravings without screens.

### SIMPLE ENGRAVER WITH A VINTAGE MECHANIC

No fancy design or decorated structure, the IM3 is a vintage engraving machine that claims its belonging to the old industrial times. The mechanical structure is easy to access when needed as it is entirely bare. Watch your engraving being done while making it, and instantly see the result of your work!

#### **CONSTANT ENGRAVING LINE**

Thanks to the ingenious vibration-resistant depth adjustment nose, the engraving remains constant regardless of the material. Engrave brass, copper, steel, plastic, wood, and much more. Several styluses are available for different results.