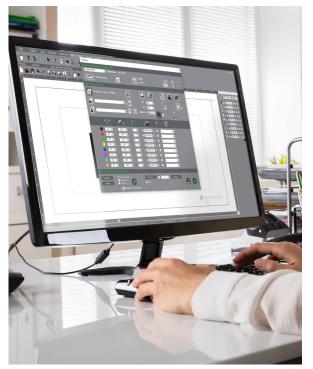

## SOFTWARE

#### **GRAVOSTYLE**<sup>TM</sup>

#### Expert software made by engravers for engravers

Gravostyle<sup>™</sup> is a professional engraving and cutting software that puts Gravotech engraving expertise in reach. Benefit from advanced possibilities and save time! Unique features available: Braille, Photostyle, Print & Cut, and more.

#### Complete engraving process mastered

Due to our history of making engraving machines, we have a full understanding of the engraving process. Gravostyle<sup>™</sup> is fully compatible with all of our technologies. The software/machine interaction streamlines and improves your day-to-day engravings with functions like Point & Shoot.

#### Gravostyle™: unique software for laser and rotary

Are you already using Gravostyle<sup>™</sup> on your rotary machine, and expanding your business with a laser? No need to learn how to use another software, switch in one click on the Gravostyle<sup>™</sup> interface to set-up laser engraving!