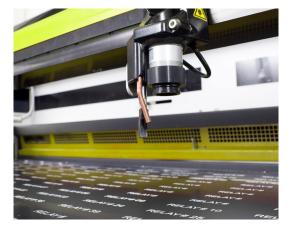

#### **INCREASED USABILITY FOR REDUCED PRODUCTION TIMES**

The front-loading and double pass-through of the LS1000XP machine offer total accessibility: front and sides doors on the chassis ease the loading of heavy or oversized items. Use the red pointer to position your engraving or cutting starting point, and reduce the risk of error.

### Wide laser lens range

Focusing optics are key to precisely set-up the laser engraving precision or cutting efficiency.

Choose the right lens for your engraving or cutting application among our extended range.