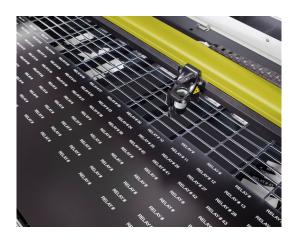

#### **INCREASED USABILITY FOR REDUCED PRODUCTION TIMES**

The front-loading and double pass-through of the LS1000XP machine offer total accessibility: front and sides doors on the chassis ease the loading of heavy or oversized items. Use the red pointer to position your engraving or cutting starting point, and reduce the risk of error.

### Wide laser lens range

Focusing optics are key to precisely set-up the laser engraving precision or cutting efficiency.

Choose the right lens for your engraving or cutting application among our extended range.