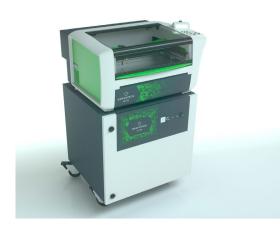

# LASER TABLE

LS100

16

The LS100 is an easy to operate and compact laser engraver to cut and mark a wide range of materials. With its premium build, low maintenance and dedicated software, this small laser etching machine is the solution to be trusted for any application.

### Smart Laser Engraver

The LS100 is automated, silent and space-efficient.

No bulky and loud separate blower or compressor, the exhaust and air assist are integrated and triggered automatically.

Place the items into the well-lit cabinet and front-loading door and let the laser detect their height for accurate positioning.

### **Energy Version**

The LS100 is the only premium gantry laser etching machine with this size.

It also exists in the Energy version, an alternative for first-time buyers or those on a reduced budget.