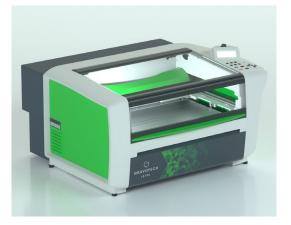

# LASER TABLE

LS100

16

The LS100 is an easy to operate and compact laser engraver to cut and mark a wide range of materials. With its premium build, low maintenance and dedicated software, this small laser etching machine is the solution to be trusted for any application.

#### SINGLE WORK ENVIRONMENT

LS100 is a premium solution, it is the only gantry laser on the market made of one-piece aluminum chassis, that includes multi-technology professional CAD/CAM software and an RF laser source.

#### THE SWISS ARMY KNIFE OF LASERS

LS100 is a silent and compact laser engraver adaptable to industrial, commercial and office settings. Engrave glass, create plastic labels, shape acrylic, wood, cut, mark, and define folding lines on paper: this laser cutting and engraving machine can adapt to your every need.

#### **EASY WORKFLOW**

One by one or by batches, the LS100 improves your productivity thanks to time-savings features: automatic touch sensing, embedded control dashboard and backlit marking table with a wide front-loading door.