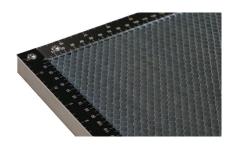

### Smart Laser Engraver

The LS100 is automated, silent and space-efficient.

No bulky and loud separate blower or compressor, the exhaust and air assist are integrated and triggered automatically.

Place the items into the well-lit cabinet and front-loading door and let the laser detect their height for accurate positioning.

#### **EASY WORKFLOW**

One by one or by batches, the LS100 improves your productivity thanks to time-savings features: automatic touch sensing, embedded control dashboard and backlit marking table with a wide front-loading door.