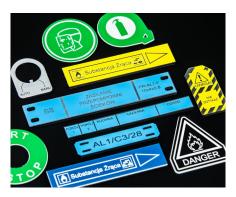

## **APPLICATIONS**

Funeral plaques and headstones engraving

Engraving & laser cutting of custom ink stamps

Pet and dog tags engraving

POP displays and sign engraving

**Express Engraver** 

ID Tags